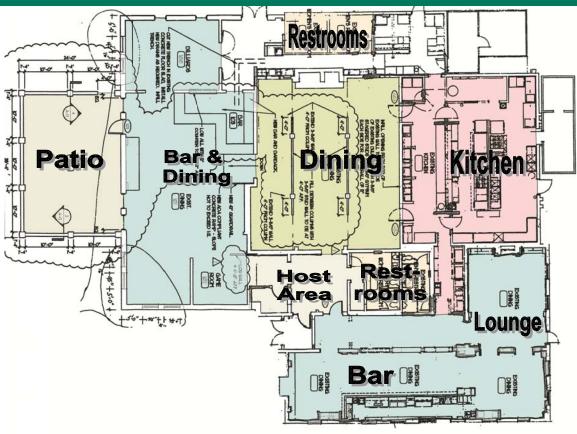

--------------------|----------|-----------|-----------|
| Population                      | 9,997    | 52,654    | 127,775   |
| Households                      | 3,626    | 19,017    | 45,054    |
| Median Household Income         | \$80,439 | \$84,214  | \$85,828  |
| Total HH Spending (in Millions) | \$263.6  | \$1,378.3 | \$3,302.4 |



| Traffic Counts                          | CPD    |
|-----------------------------------------|--------|
| SR 22 & 3 (Montgomery Rd) & Columbia Rd | 20,107 |
| Columbia Rd & SR 22 & 3 (Montgomery Rd) | 18,361 |

For more information contact

(513) 784-1106

3805 Edwards Road, Suite 410 Cincinnati, Ohio 45209 www.anchor-associates.com George Flynn gflynn@anchor-associates.com

Amy Holter aholter@anchor-associates.com

#### SITE PLAN



### FLOOR PLAN



## **A**ERIALS