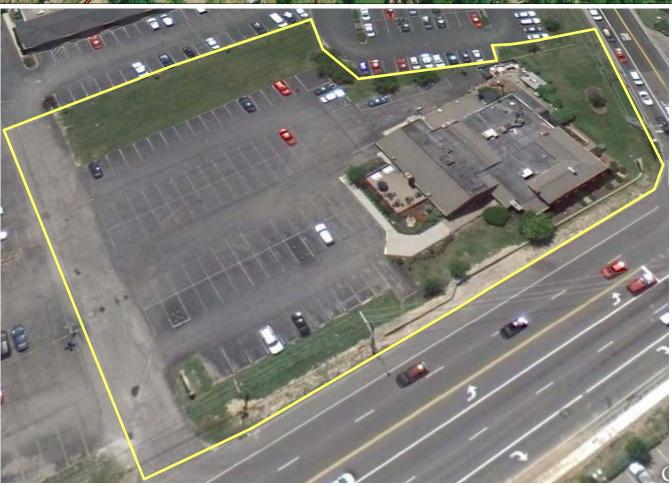

#### 3159 SR 22 & 3 (Montgomery Rd)

- Former "Twenty Mile House"
- Located in Deerfield Township, a northern suburb of Cincinnati
- Former casual dining restaurant
- Building size Approximately 8,900 SF 1st Floor, 900 SF 2nd Floor
- Acreage 1.5
- Parking 80 paved spaces plus future expansion
- D-5, D-6 Liquor License available
- Excellent opportunity for restaurant, retail development or new free standing building

#### SITE PLAN