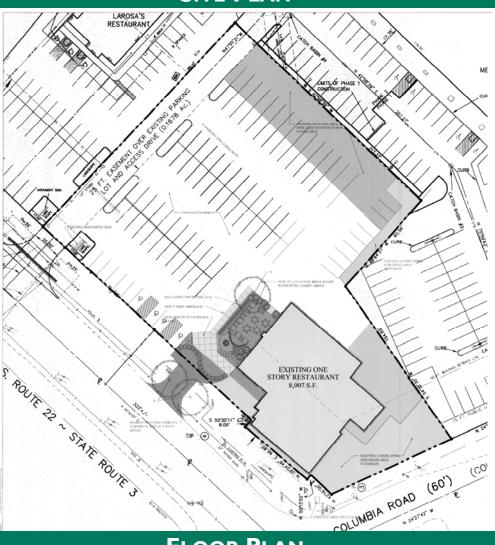

|
|---------------------------------|----------|-----------|-----------|
| Population                      | 9,997    | 52,654    | 127,775   |
| Households                      | 3,626    | 19,017    | 45,054    |
| Median Household Income         | \$80,439 | \$84,214  | \$85,828  |
| Total HH Spending (in Millions) | \$263.6  | \$1,378.3 | \$3,302.4 |



| Traffic Counts                          | CPD    |
|-----------------------------------------|--------|
| SR 22 & 3 (Montgomery Rd) & Columbia Rd | 20,107 |
| Columbia Rd & SR 22 & 3 (Montgomery Rd) | 18,361 |

For more information contact

(513) 784-1106

3805 Edwards Road, Suite 410 Cincinnati, Ohio 45209 www.anchor-associates.com George Flynn gflynn@anchor-associates.com

Amy Holter aholter@anchor-associates.com

#### SITE PLAN



### FLOOR PLAN



## **A**ERIALS