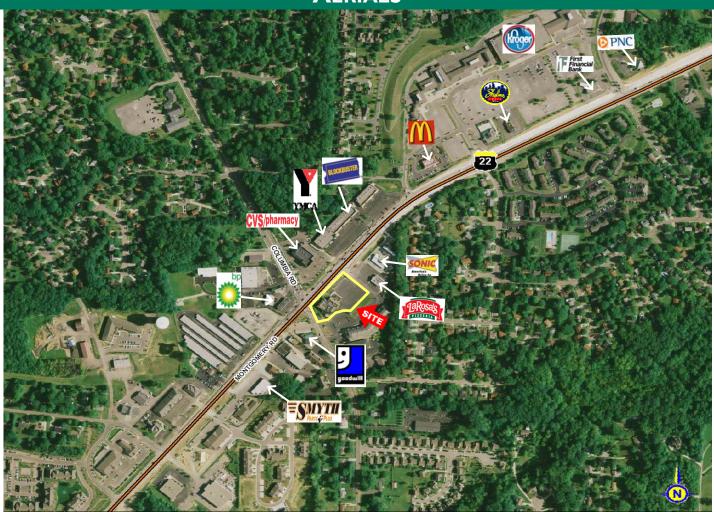

#### 3159 SR 22 & 3 (Montgomery Rd)

- Former "Twenty Mile House"
- Located in Deerfield Township, a northern suburb of Cincinnati
- Former casual dining restaurant
- Building size Approximately 8,900 SF 1st Floor, 900 SF 2nd Floor
- Acreage 1.5
- Parking 80 paved spaces plus future expansion
- D-5, D-6 Liquor License available
- Excellent opportunity for restaurant, retail development or new free standing building

## **A**ERIALS