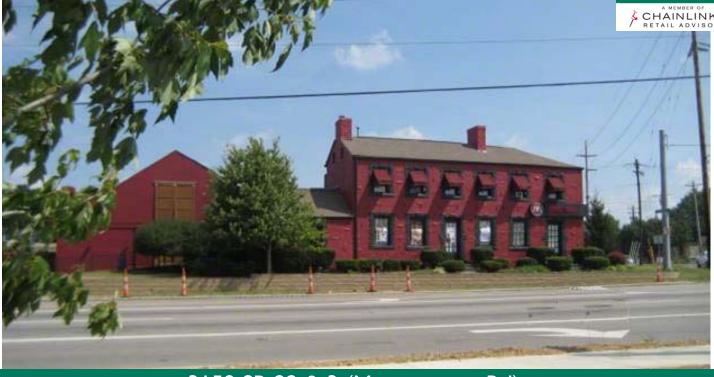

#### 3159 SR 22 & 3 (Montgomery Rd)

- Former "Twenty Mile House"
- Located in Deerfield Township, a northern suburb of Cincinnati
- Former casual dining restaurant
- Building size Approximately 8,900 SF 1st Floor, 900 SF 2nd Floor
- Acreage 1.5
- Parking 80 paved spaces plus future expansion
- D-5, D-6 Liquor License available
- Excellent opportunity for restaurant, retail development or new free standing building